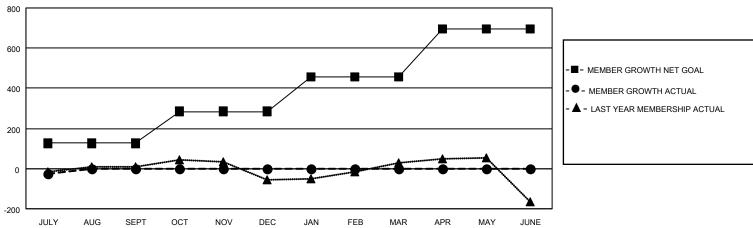

## **GMT MONTHLY MEMBERSHIP PROGRESS REPORT**

**Results as of: 7/31/2024** 

Multiple District 27

**LOCATION: WISCONSIN** 

GMT CA 1

| Clubs         |               |             |               | Members               |                         |                         |                                                    |  |
|---------------|---------------|-------------|---------------|-----------------------|-------------------------|-------------------------|----------------------------------------------------|--|
|               | RESULTS FOR   | R 2024-2025 |               | RESULTS FOR 2024-2025 |                         |                         |                                                    |  |
| QUARTER       | NEW CLUB GOAL | NEW CLUBS   | DROPPED CLUBS | QUARTER MEM           | IBER GROWTH NET<br>GOAL | MEMBER GROWTH<br>ACTUAL | DROPPED<br>MEMBERS ACTUAL<br>(including transfers) |  |
| JULY/AUG/SEPT | 0             | 0           | 0             | JULY/AUG/SEPT         | 126                     | 114                     | 125                                                |  |
| OCT/NOV/DEC   | 4             | 0           | 0             | OCT/NOV/DEC           | 159                     | 0                       | 0                                                  |  |
| JAN/FEB/MAR   | 2             | 0           | 0             | JAN/FEB/MAR           | 170                     | 0                       | 0                                                  |  |
| APR/MAY/JUNE  | 4             | 0           | 0             | APR/MAY/JUNE          | 242                     | 0                       | 0                                                  |  |

## GOALS AND ACTUAL MEMBERS CUMULATIVE

| DROPPED CLUBS: 0           |     | 59 CLUBS OF 502 ADDED 1 OR MORE<br>NEW MEMBERS | GENDER DISTRIBUTION  MALE 11,672 (70.25%) |                |       |
|----------------------------|-----|------------------------------------------------|-------------------------------------------|----------------|-------|
| DROPPED MEMBERS            |     |                                                | FEMALE                                    | 4,944 (29.75%) |       |
| DECEASED                   | 18  | CLICK HERE FOR CUMULATIVE                      | TOTAL FAMILY UNIT MEMBERS                 |                | 3,592 |
| CLUB CANCELLED 0 OTHER 107 |     | MEMBERSHIP DATA                                | FAMILY MEMBERS PAYING HALF                |                | 1,828 |
| TOTAL                      | 125 |                                                |                                           |                |       |