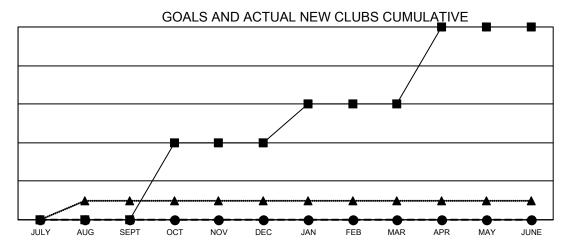

## **GMT MONTHLY MEMBERSHIP PROGRESS REPORT**

**Results as of: 7/31/2024** 

Multiple District 27

**LOCATION: WISCONSIN** 

GMT CA 1

| Clubs         |               |             |               | Members               |                         |                         |                                                    |  |
|---------------|---------------|-------------|---------------|-----------------------|-------------------------|-------------------------|----------------------------------------------------|--|
|               | RESULTS FOR   | R 2024-2025 |               | RESULTS FOR 2024-2025 |                         |                         |                                                    |  |
| QUARTER       | NEW CLUB GOAL | NEW CLUBS   | DROPPED CLUBS | QUARTER MEM           | IBER GROWTH NET<br>GOAL | MEMBER GROWTH<br>ACTUAL | DROPPED<br>MEMBERS ACTUAL<br>(including transfers) |  |
| JULY/AUG/SEPT | 0             | 0           | 0             | JULY/AUG/SEPT         | 126                     | 114                     | 125                                                |  |
| OCT/NOV/DEC   | 4             | 0           | 0             | OCT/NOV/DEC           | 159                     | 0                       | 0                                                  |  |
| JAN/FEB/MAR   | 2             | 0           | 0             | JAN/FEB/MAR           | 170                     | 0                       | 0                                                  |  |
| APR/MAY/JUNE  | 4             | 0           | 0             | APR/MAY/JUNE          | 242                     | 0                       | 0                                                  |  |

- ■- CURRENT YEAR GOALS FOR NEW CLUBS
- ● CURRENT YEAR ACTUAL NEW CLUBS
- ▲ LAST YEAR ACTUAL NEW CLUBS